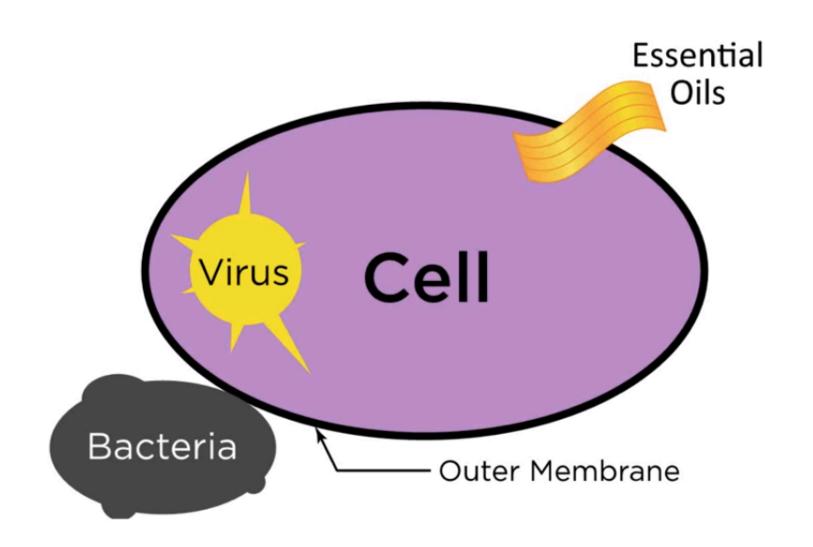

#### **Essential Oils are Effective**

- Essential oils work at the cellular level and protect cells
- Impurities and threats reside on the inside and outside of cells
- Essential oils are nutrients that penetrate (diffuse into) the cell membranes and fight against threats