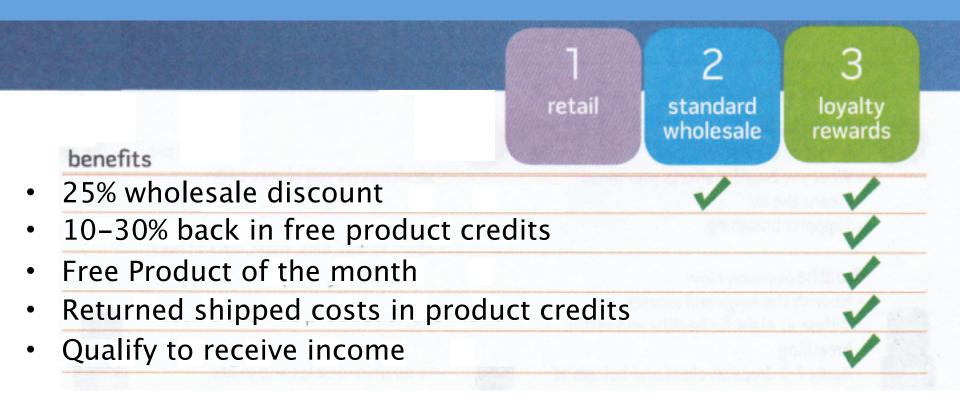

#### Wellness Advocate

- √ 25% DISCOUNT OFF RETAIL PRICES
- ✓ 10%- 30% LOYALTY REWARD CREDITS
- ✓ EXCLUSIVE FACEBOOK GROUP
- **✓ PRIVATE CONSULTATION**
- ✓ SPECIAL PROMOTIONS
- ✓ WEEKLY PHONE CLASS
- ✓ REFERENCE BOOK!!

**✓** EARN SALES COMMISSIONS