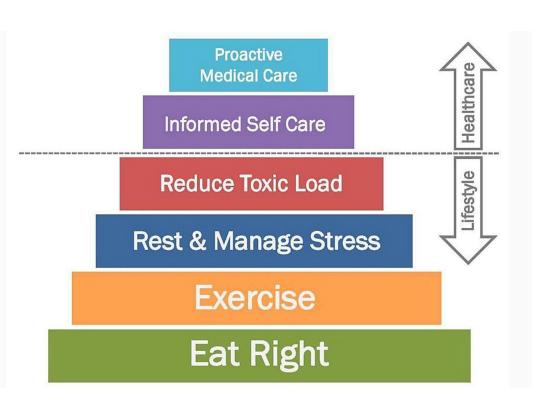

#### Why explore nature's solutions for your health?

- Addresses problem vs masking symptoms
- Very affordable, pennies per drop
- Available at home immediately
- No side effects with proper recommended use