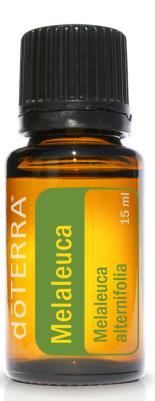

#### Melaleuca

(sourced from Australia)

- Add to shampoo to nourish the scalp
- Apply topically to nourish skin
- Soothes skin and mouth irritations