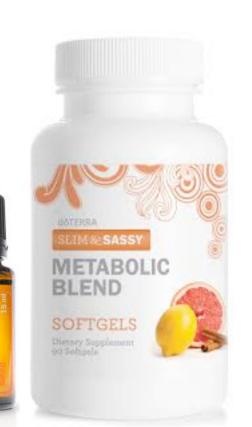

# Metabolic Support

Slim and Sassy

(metabolic blend)

- Supports a healthy metabolism
- Nutritionally helps body break down petrochemicals
- Manages hunger cravings
- Take internally and apply topically to target areas
- 3–5 drops or softgels with water
  - 3-5 times per day